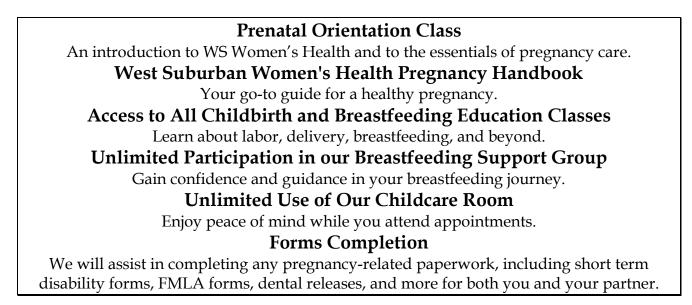

## What is the WSWH Baby Bundle?

The Baby Bundle is a package of services designed to save you time and money while providing educational tools, support, and convenience during your pregnancy journey.

For a one-time cost of \$175 per pregnancy, you will receive: